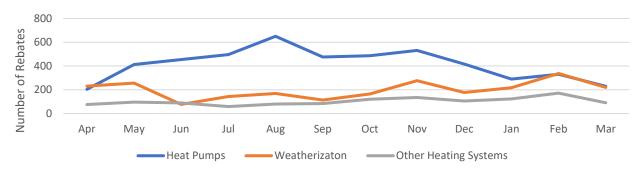

# **Affordable Heat Initiative (AHI)**

| Year:              | 2017 | 2017 | 2017 | 2017 | 2017 | 2017 | 2017 | 2017 | 2017 | 2018 | 2018 | 2018 |
|--------------------|------|------|------|------|------|------|------|------|------|------|------|------|
| AHI Rebate Type    | Apr  | May  | Jun  | Jul  | Aug  | Sep  | Oct  | Nov  | Dec  | Jan  | Feb  | Mar  |
| Upgrade Bundle     | 59   | 84   | 74   | 111  | 236  | 121  | 40   | 52   | 30   | 34   | 30   | 33   |
| Attic Insulation   | 7    | 17   | 2    | 11   | 11   | 5    | 2    | 5    | 2    | 4    | 7    | 7    |
| Wall Insulation    | 2    | 2    | 0    | 2    | 4    | 5    | 0    | 0    | 1    | 0    | 1    | 2    |
| Basement           |      |      |      |      |      |      |      |      |      |      |      |      |
| Insulation         | 3    | 8    | 0    | 2    | 5    | 4    | 3    | 1    | 7    | 2    | 6    | 3    |
| MiniSplit HP       | 16   | 52   | 66   | 66   | 203  | 124  | 2    | 0    | 0    | 0    | 0    | 0    |
| Total AHI Activity | 87   | 163  | 142  | 192  | 459  | 259  | 47   | 58   | 40   | 40   | 44   | 45   |